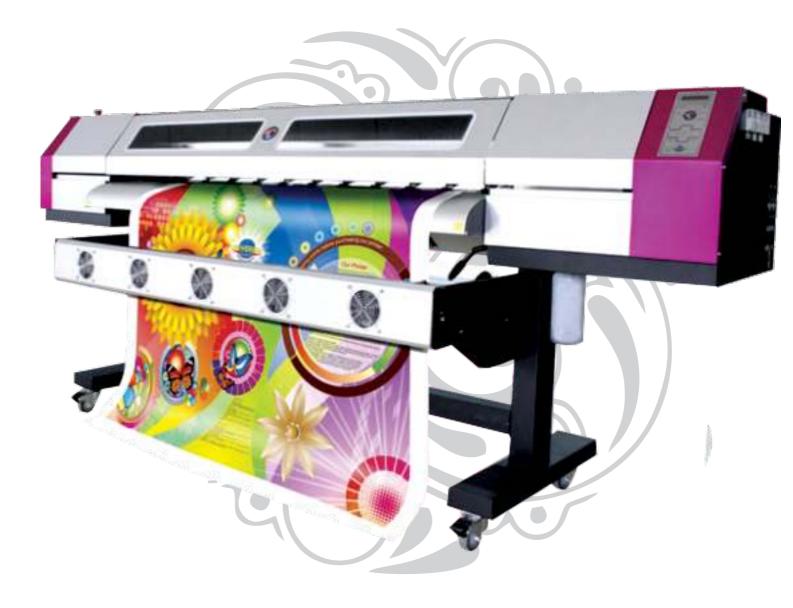

**Eco Solvent Printer** 

Japanese Bearing System

Vacuum Suction Bed

Bulk Ink System

Flatbed Tabel

| MODEL                           | UD-1812LC                                                                  |        |                                |                           |
|---------------------------------|----------------------------------------------------------------------------|--------|--------------------------------|---------------------------|
| Printhead                       | Epson DX5                                                                  |        |                                |                           |
| Number of printhead             | 2 Heads 1 Head                                                             |        |                                |                           |
| Maximum print width             | 1,800mm                                                                    |        |                                |                           |
| Print Speed (m <sup>2</sup> /h) | Print mode                                                                 |        | Output(m <sup>2</sup> /h)      | Output(m <sup>2</sup> /h) |
|                                 | R.Draft                                                                    | 2Pass  | 55                             | 27                        |
|                                 | Draft                                                                      | 3Pass  | 38                             | 19                        |
|                                 | Standard                                                                   | 4Pass  | 28                             | 14                        |
|                                 | Quality                                                                    | 6Pass  | 19                             | 9                         |
|                                 | High Quality                                                               | 8Pass  | 14                             | 7                         |
|                                 | Back-lit                                                                   | 12Pass | 9                              | 4                         |
| Ink                             | Type:                                                                      |        | Water based / Eco Solvent Ink  |                           |
|                                 | Color :                                                                    |        | 4 Color (C,M,Y,K)              |                           |
|                                 | Capacity:                                                                  |        | 1L per Main Tank of Each Color |                           |
|                                 | Ink Supply System                                                          |        | Auto Ink Supply System         |                           |
| Media Width                     | Maximum 1,880mm                                                            |        |                                |                           |
| Media Type                      | Vinyl, Polyester, Flex, Back-lit Film, PS Board, KT Board, PVC Board, etc. |        |                                |                           |
| Auto Media Feeding System       | Equipped (Max. Media Weight 25kg)                                          |        |                                |                           |
| Auto Cleaning System            | Anti-clogged Flash Function & Capping System                               |        |                                |                           |
| Pre-heating & Drying System     | Equipped                                                                   |        |                                |                           |
| Clamp                           | Equipped                                                                   |        |                                |                           |
| Print Interface                 | USB 2.0                                                                    |        |                                |                           |
| Printhead Height                | 2 to 10 mm from Media                                                      |        |                                |                           |
| RIP Software                    | Photoprint                                                                 |        |                                |                           |
| Input Power                     | AC 220V, 50Hz/60Hz                                                         |        |                                |                           |
| Machine Dimension/N.W           | L3,080 x W990 x H1,260mm / 204KG                                           |        |                                |                           |
| Package Dimension/G.W           | L3,140 x W1,050 x H685mm / 381KG                                           |        |                                |                           |